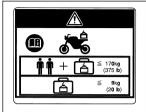

## ACCESSORIES AND LOADING WARNING LABEL WARNING

ACCESSORIES AND LOADING

- The safety stability and handling of this motorcycle may be affected by the addition of accessories and luggage.
- Read carefully the instructions contained in user's manual and installation guide before installing any accessory.
- The total weight of accessories and luggage added to rider's and passenger's weight should not exceed 170 kg (375 lb), which is the maximum weight capacity.
- The luggage weight must not exceed 9 kg (20 lb) under any circumstances.
- The fitting of large fork-mounted or large handlebarmounted fairing is not recommended.