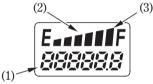

## **Odometer/Fuel Gauge Display**

When the ignition switch is turned ON, the odometer (1) and fuel gauge (2) will temporally show all the digital segments.

## Odometer

Shows accumulated mileage.

If the mileage is under 100,000 km (mile), the mileage will show in the display.

If the mileage is over 100,000 km (mile), the 6th digit of the total mileage shows briefly before showing the remaining 5 digits in the display.

## Fuel Gauge

The fuel gauge liquid crystal display shows the approximate fuel supply available in a graduated display. When the segment F (3) goes on, the fuel tank capacity including reserve is:

3.7 l (0.98 US gal , 0.81 Imp gal)