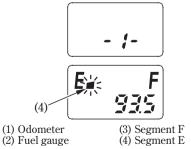

## Fuel Gauge

The fuel gauge liquid crystal display shows the approximate fuel supply available in a graduated display. When the segment F (3) goes on, the fuel tank capacity including reserve is:

3.7 l (0.98 US gal , 0.81 Imp gal)

When segment E (4) flashes, fuel will be low and you should refill the tank as soon as possible.

The amount of fuel left in the tank with the vehicle set upright is approximately:

0.8 l (0.21 US gal , 0.18 lmp gal)

(If the mileage is over 100,000 km or mile)