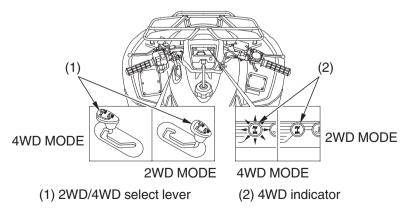

## 2WD/4WD Select Lever (TRX420FM only)

Your ATV is equipped with a 2WD/4WD select lever (1), which permits a choice between the "2WD" and "4WD" drive modes. Select a drive mode that's suitable for your riding.

After using the 2WD/4WD select lever, the mode may not mechanically engage until forward motion begins.

To check your present drive mode, look at the 4WD indicator (2).

2WD mode: the 4WD indicator goes off when the 2WD mode engages. 4WD mode: the 4WD indicator goes on when the 4WD mode engages.