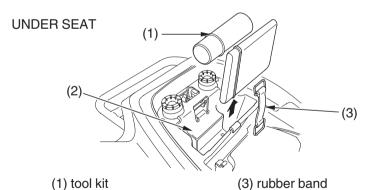

## **Tool Kit**

The tool kit (1) is stored in the storage compartment (2) under the seat. After using the tools, be sure to use the rubber band (3) to fasten the tool kit securely.

The tools in the kit are sufficient to perform routine maintenance and simple repairs. Any extensive work requiring additional tools should be performed by your Honda dealer.

(2) storage compartment