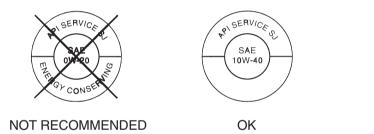

## **Engine Oil Recommendation**

| API classification * | SE, SF or SG                        |
|----------------------|-------------------------------------|
| viscosity (weight)   | SAE 10W-40, 5W-30                   |
| suggested oil        | Honda 4-stroke oil or an equivalent |

- \* Motor oils intended for Service SE, SF or SG will show this designation on the container.
- Your ATV does not need oil additives. Use the recommended oil.
- Do not use API SH or higher oils displaying a circular API "energy conserving" service label on the container. They may affect lubrication.