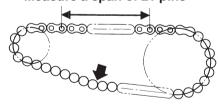

## **LEFT SIDE**

- (1) drive chain slider
- (2) wear limit line
- 5. With the upper or lower section of drive chain tight between the sprockets measure the distance between a span of 21 pins from pin centre to pin centre. If the distance exceeds the service limit, the chain is worn out and should be replaced.

Service limit:

319.1 mm (12.56 in)

## Measure a span of 21 pins