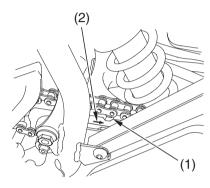

## **Drive Chain**

4. Check the drive chain slider (1) at the intervals specified in the Maintenance Schedule.

The chain slider must be replaced if it is worn to the wear limit line (2). For replacement, see your Honda dealer.

## **LEFT SIDE**

- (1) drive chain slider
- (2) wear limit line
- 5. With the upper or lower section of drive chain tight between the sprockets measure the distance between a span of 21 pins from pin centre to pin centre. If the distance exceeds the service limit, the chain is worn out and should be replaced.