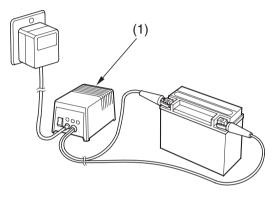

## **Battery Charging**

Refer to Safety Precautions on page 77.

(1) "trickle" charger

Be sure to read the information that came with your battery charger and follow the instructions on the battery. Improper charging may damage the battery.

We recommend using a "trickle" charger (1) for home charging. These units can be left connected for long periods without risking damage to the battery. However, do not intentionally leave the charger connected longer than the time period recommended in the charger's instructions.