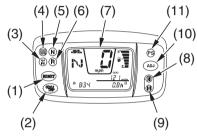

## TRX500FE

- (1) RESET button
- (2) odometer/tripmeter select button
- (3) 4WD indicator
- (4) high oil temperature indicator
- (5) neutral indicator
- (6) reverse indicator

## TRX500FPE

- (7) multi-function display
- (8) hour select button
- (9) minute select button
- (10) adjust button
- (11) PS (Electric Power Steering) indicator (TRX500FPE only)

USA: Displays read in mph and miles.

Canada: Displays read in km/h and kilometers.