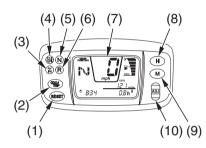

## TRX500FE

- (1) RESET button
- (2) odometer/tripmeter select button
- (3) 4WD indicator
- (4) high oil temperature indicator
- (5) neutral indicator
- (6) reverse indicator

## TRX500FPE

- (7) multi-function display
- (8) hour select button
- (9) minute select button
- (10) adjust button
- (11) PS (Electric Power Steering) indicator (TRX500FPE only)

USA: Displays read in mph and miles.

Canada: Displays read in km/h and kilometers.