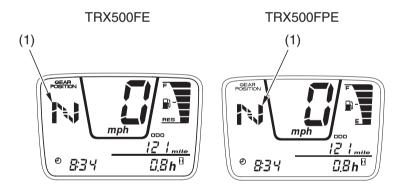

## **Gear Position Indicator**

The gear position indicator (1) shows the gear position when the ignition switch is in the ON (1) position.

The indicator displays: N for neutral, R for reverse, and 1-5 for the five forward gears.

"--" will be displayed on the gear position indicator when the transmission is not shifted into gear properly. Before riding, check that the gear position is properly displayed on the gear position indicator.

(1) gear position indicator

**Instruments & Controls** 