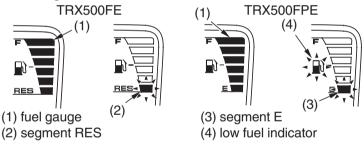

## **Fuel Gauge**

The fuel gauge liquid crystal display (1) shows the approximate fuel supply available. The fuel tank capacity is:

3.96 US gal (15.0 l)

#### TRX500FE:

When segment RES (2) flashes, you should refill the tank as soon as possible. The amount of fuel remaining when the flashing starts is approximately:

0.66 US gal (2.5 ℓ)

#### TRX500FPE:

When segment E (3) and low fuel indicator (4) flash, you should refill the tank as soon as possible. The amount of fuel remaining when the flashing starts is approximately:

### 0.66 US gal (2.5 ℓ)

All segments will flash, when the fuel gauge function is fails. See your Honda dealer.