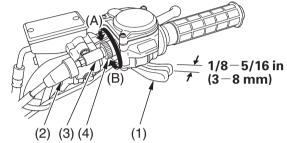

## **RIGHT HANDLEBAR**

(1) throttle lever

(2) rubber sleeve(3) throttle cable adjuster

(4) lock nut(A) decrease freeplay(B) increase freeplay

Inspection

Check freeplay at the throttle lever (1). Freeplay:

1/8-5/16 in (3-8 mm)

Adjustment

- 1. Slide the rubber sleeve (2) back to expose the throttle cable adjuster (3).
- 2. Loosen the lock nut (4).
- 3. Turn the adjuster to obtain the correct freeplay.
- 4. Tighten the lock nut and reinstall the sleeve.
- 5. After adjustment, check for smooth operation of the throttle lever from fully closed to fully open in all steering positions.