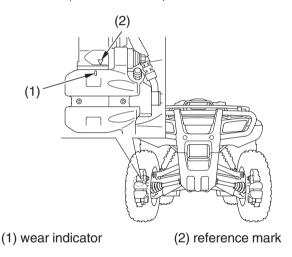

## RIGHT FRONT (Left side similar)

Check the wear indicator (1). Remove the front wheels (page 196). If the wear indicator aligns with the reference mark (2), both pads must be replaced, see your Honda dealer for this replacement.