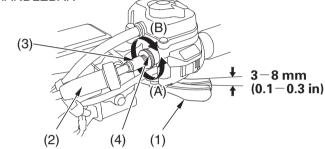

## **RIGHT HANDLEBAR**

(1) throttle lever

(2) rubber sleeve(3) throttle cable adjuster

(4) lock nut(A) decrease freeplay(B) increase freeplay

Inspection

Check freeplay at the throttle lever (1). Freeplay:

3-8 mm (0.1-0.3 in)

Adjustment

- 1. Slide the rubber sleeve (2) back to expose the throttle cable adjuster (3).
- 2. Loosen the lock nut (4).
- 3. Turn the adjuster to obtain the correct freeplay.
- 4. Tighten the lock nut and reinstall the sleeve.
- 5. After adjustment, check for smooth operation of the throttle lever from fully closed to fully open in all steering positions.