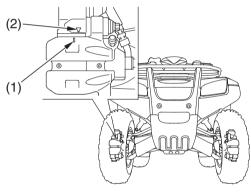

## FRONT

(1) wear indicator (2) reference mark

Check the wear indicator (1). Remove the front wheels (page 191). If the wear indicator aligns with the reference mark (2), both pads must be replaced, see your Honda dealer for this replacement.

Always inspect both pads in both the right and left front brake calipers.