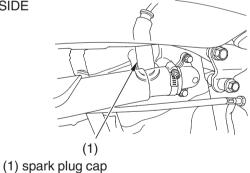

## **Spark Plug Inspection & Replacement**

Refer to Safety Precautions on page 77.

- 1. Clean any dirt from around the spark plug base.
- 2. Disconnect the spark plug cap (1). Take care to avoid damaging the spark plug wire when disconnecting the cap.
- 3. Using a spark plug wrench provided in the tool kit, remove the spark plug.