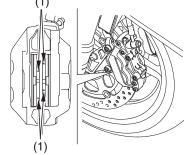

## Front Brake

LEFT FRONT (Right side similar)

(1) wear indicator grooves

Check the wear indicator grooves (1) in each pad. If either pad is worn to the bottom of the grooves, replace both pads as a set. See your Honda dealer for this service.