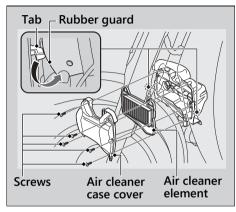

## **Changing Air Cleaner Element**

Use a new Honda Genuine air cleaner element or an equivalent specified for your vehicle.

## NOTICE

Using the wrong air cleaner element may cause premature engine wear or performance problems.

- 1. Remove the rubber guard from the tab.
- **2.** Remove the air cleaner case cover by removing the screws.
- 3. Remove the air cleaner element.
- 4. Install the new air cleaner element.
  - ► Make sure the air cleaner element is installed securely.

- Install the parts in the reverse order of removal.
  - Make sure the air cleaner case cover is installed securely.

**Torque:** 0.8 lbf·ft (1.1 N·m, 0.1 kgf·m)