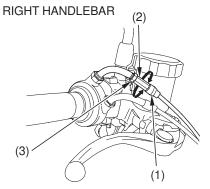

# **Throttle Freeplay**

Refer to Safety Precautions on page 78.

- (1) throttle cable boot
- (2) adjuster
- (3) lock nut

### Adjustment

- 1. Slide the throttle cable boot (1) off the adjuster (2).
- 2. Loosen the lock nut (3).
- 3. Turn the adjuster.
- After adjustment, check for smooth rotation of the throttle grip from fully closed to fully open in all steering positions.
- Tighten the lock nut and return the throttle cable boot securely over the adjuster.