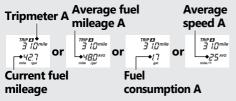

## To reset the tripmeter [TRIP A/B], average fuel mileage [AVG], fuel consumption and average speed [AVG]

To reset the tripmeter A, average fuel mileage A, fuel consumption A and average speed A (these are based on tripmeter A) together, press and hold the **SEL** button while tripmeter A is displayed.