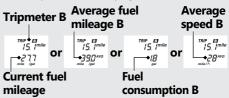

When they are reset, reset display appears at each indication. Then, the display returns to the last selected indication.

To reset the tripmeter B, average fuel mileage B, fuel consumption B and average speed B (these are based on tripmeter B) together, press and hold the **SEL** button while tripmeter B is displayed.