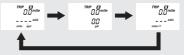

When they are reset, reset display appears at each indication. Then, the display returns to the last selected indication.