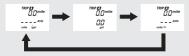

When they are reset, reset display appears at each indication. Then, the display returns to the last selected indication.

To reset the tripmeter B, average fuel mileage B, fuel consumption B and average speed B (these are based on tripmeter B) together, press and hold the **SEL** button while tripmeter B is displayed.