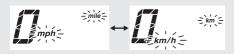

## 3 Changing the speed and mileage unit:

1 Press SEL button to select either "mph" and "mile" or "km/h" and "km".

## **USA** model

When selecting the "mph" and "mile", the fuel mileage unit shows only "mile/gal" and the unit of the fuel consumption is changed to "gal".

## Canada model

When selecting the "mph" and "mile", the fuel mileage unit can be selected "mile/L" or "mile/gal".

## When selecting the "mph" and "mile" in USA model

Press **SET** button. The speed and mileage unit is set, and then the display moves to the ordinary display.

When selecting the "km/h" and "km" in all models or "mph" and "mile" in Canada model