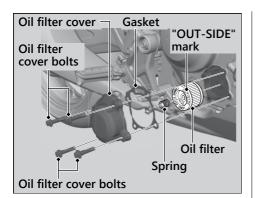

- Install a new oil filter with its "OUT-SIDE" mark facing out.
- **8.** Install the oil filter spring into the oil filter cover, and then install the oil filter cover with a new gasket.
- **9.** Install and tighten the oil filter cover bolts.