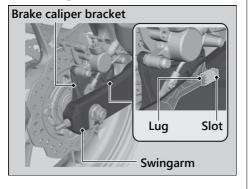

**3.** Make sure that the lug on the brake caliper bracket is positioned in the slot on the swingarm.

- **4.** Adjust the drive chain slack. **▶** P. 95
- 5. Install and tighten the rear axle nut.

Torque: 65 lbf·ft (88 N·m, 9.0 kgf·m)