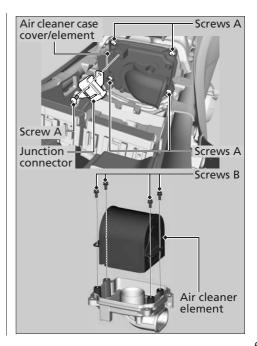

## NOTICE

Using the wrong air cleaner element may cause premature engine wear or performance problems.

- 1. Remove the front seat. ⇒ P. 63
- 2. Remove the battery. ≥ P. 59
- **3.** Remove the junction connector by removing the screw A.
- **4.** Remove the air cleaner case cover/ element by removing the screws A.
- **5.** Remove the air cleaner element by removing the screws B.
- **6.** Install the new air cleaner element.
- **7.** Install the parts in the reverse order of removal.