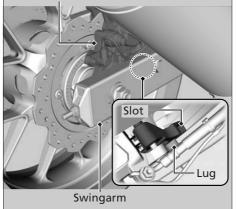

**2.** Make sure that the slot on the brake caliper bracket is positioned in the lug on the swingarm.