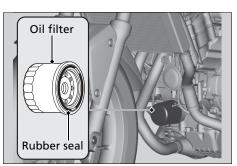

- **7.** Apply a thin coat of engine oil to the rubber seal of a new oil filter.
- **8.** Install a new oil filter and tighten.

**Torque:** 19 lbf·ft (26 N·m, 2.7 kgf·m).