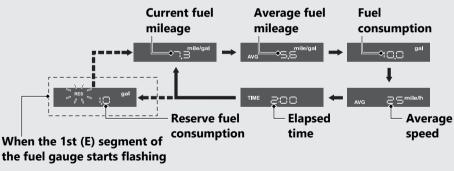

## Section A display

You can select the following:

- Current fuel mileage
- Average fuel mileage [AVG]
- Fuel consumption
- Average speed [AVG]
- Elapsed time [TIME]
- Reserve fuel consumption [RES]

## Changing the section A display

With the **SEL** button, you can switch the section A display between the current fuel mileage, average fuel mileage, fuel consumption, average speed, elapsed time, and reserve fuel consumption.

When the 1st (E) segment of the fuel gauge starts flashing, the current fuel mileage, average fuel mileage, fuel consumption, average speed or elapsed time switches to the reserve fuel consumption.