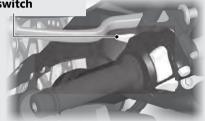

## **Torque Control on and off**

Torque Control can be turned on and off by pressing and holding the Torque Control switch.

## **Torque Control** switch