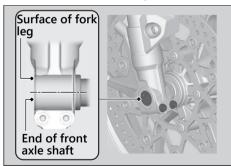

## Installation

- **1.** Attach the side collars to the wheel.
- On the right side, place the wheel between the fork legs and insert the lightly greased front axle shaft to the end, through the right fork leg and wheel hub.
- **3.** Align the end of the front axle shaft with the surface of the fork leg.