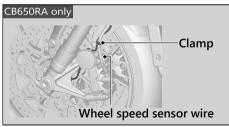

## Installation

- **1.** Attach the side collars to the wheel.
- On the right side, place the wheel between the fork legs and insert the lightly greased front axle shaft to the end, through the right fork leg and wheel hub.
- **3.** Align the end of the front axle shaft with the surface of the fork leg.



**4.** Tighten the right axle pinch bolts to hold the axle.

5. Tighten the axle bolt.

Torque: 44 lbf·ft (59 N·m, 6.0 kgf·m).

- 6. Loosen the right axle pinch bolts.
- 7. Tighten the left axle pinch bolts.

Torque: 16 lbf·ft (22 N·m, 2.2 kgf·m).

## 8. CB650RA only

Secure the wheel speed sensor wire with the clamp.