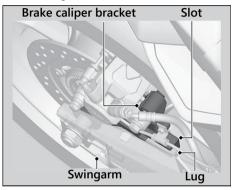

2. Make sure that the slot on the brake caliper bracket is positioned in the lug on the swingarm.

- 3. Adjust the drive chain. ₽ P. 94
- 4. Install and tighten the rear axle nut.

Torque: 72 lbf·ft (98 N·m, 10.0 kgf·m).