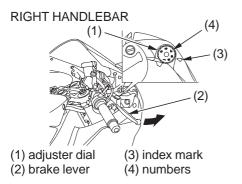

- 1. Turn the adjuster dial (1) while pushing the brake lever (2) forward.
- 2. Align the index mark (3) on the brake lever with the numbers (4) on the adjuster dial.
- 3. Apply the brake, release it, then spin the wheel and check that it rotates freely. Repeat this procedure several times.