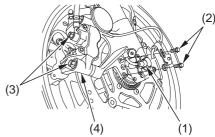

### (CBR1000RR ABS only)

When removing and installing the wheel, be careful not to damage the wheel speed sensor and pulser ring.

#### RIGHT SIDE

- (1) wheel speed sensor (CBR1000RR ABS only)
- (2) bolts (CBR1000RR ABS only)
- (3) fixing bolts
- (4) brake caliper assembly