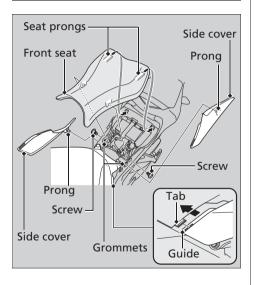

## Removal

- Remove the right and left side covers by releasing the tabs from the guides, and carefully pull the side cover put from the grommets.
- **2.** Remove the screws, and then pull the front seat forward and up.

## Installation

- **1.** Insert the seat prong into the recess.
- 2. Install and tighten the screws securely.
- Install the side covers by inserting the tabs into the guides, and align the side covers prong with the grommets.Make sure that the seat is locked securely

Make sure that the seat is locked securely in position to pull it up lightly.