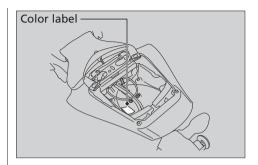

## CBR1000RR/RA

The color label is attached to the rear fender under the rear seat. 2 P. 74