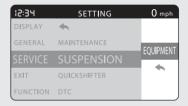

## SUSPENSION

## CBR1000S1

"EQUIPMENT" is displayed but not selectable.

Select the (return) on the menu screen. The display returns to the "SUSPENSION" menu on the "SERVICE" menu screen.