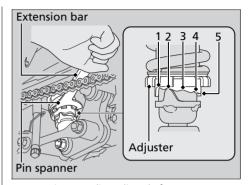

## **Adjusting the Rear Suspension**

Adjusting the suspension requires pin spanner and extension bar. We recommend that you have your motorcycle serviced by your dealer.

## Spring Preload

You can adjust the spring preload by the adjuster to suit the load or the road surface. Use the pin spanner and extension bar to turn the adjuster. Position 1 is for a decrease spring preload (soft), or turn the position 3 to 5 increase spring preload (hard). The standard position is 2

Attempting to adjust directly from 1 to 5 or 5 to 1 may damage the shock absorber.