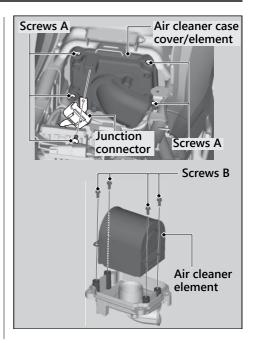

## NOTICE

Using the wrong air cleaner element may cause premature engine wear or performance problems.

- 1. Remove the front seat. ₽ P. 62
- 2. Remove the battery. ₽ P. 60
- **3.** Remove the junction connector by removing screw A.
- **4.** Remove the air cleaner case cover/ element by removing screws A.
- **5.** Remove the air cleaner element by removing screws B.
- 6. Install the new air cleaner element.
  - Make sure the air cleaner element is installed securely.
- **7.** Install the parts in the reverse order of removal.