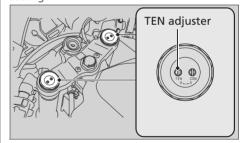

## Rebound Damping

You can adjust the rebound damping by the TEN adjuster to suit the load or the road surface.

Turn clockwise to increase rebound damping (hard), or turn counterclockwise to decrease rebound damping (soft). The standard position is 4 1/4 turns from the maximum setting.