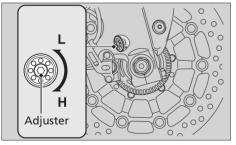

## Spring Preload

You can adjust the spring preload by the adjuster to suit the load or the road surface. Turn clockwise to increase spring preload (high), or turn counterclockwise to decrease spring preload (low). The standard position is the 4 1/2 turns from the minimum setting.