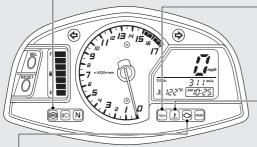

## Indicators

If one of these indicators does not come on when it should, have your dealer check for problems.

## Combined ABS indicator

Comes on when the ignition switch is turned to the ON position. Goes off when your speed reaches approximately 6 mph (10 km/h).

## If it comes on while riding: P.84

Low oil pressure indicator Comes on when the ignition switch is turned to the ON position. Goes off when the engine starts. If it comes on while engine is running: P.83

L. High coolant temperature indicator If it comes on while riding: ► P.82

**Comes on briefly when the ignition switch is turned to the ON position with the engine stop switch in the (Run) position.** If it comes on while engine is running: **P.83**