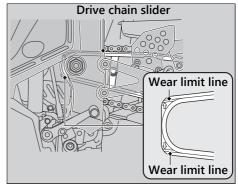

## **Checking the Drive Chain Slider**

Check the condition of the drive chain slider. The drive chain slider will need to be replaced if the chain slider is worn to the wear limit line.

If necessary have the drive chain slider replaced by your dealer.