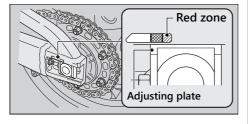

## I Checking the Drive Chain Wear

Check the chain wear label when adjusting the drive chain. If the front edge of the adjusting plate enters the red zone on the label after the chain has been adjusted to the proper slack, the chain is excessively worn and must be replaced.