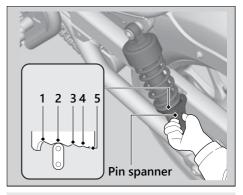

## | Spring Preload

You can adjust the spring preload by the adjuster to suit the load or the road surface. Use a pin spanner to turn the adjuster. Position 1 is for a decrease spring preload (soft), or turn the position 3 to 5 increase spring preload (hard). The standard position is 2.

## NOTICE

Attempting to adjust directly from 1 to 5 or 5 to 1 may damage the shock absorber.