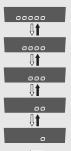

## 2 Backlight brightness adjustment:

You can adjust the brightness to one of five levels.

Press the (a) (up) button or the (4) (down) button. The brightness is switched.

Press the (up) button

Press the 4 (down) button