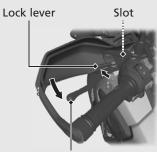

## To apply the parking brake lock

Squeeze the parking brake lever (a ) fully then rotate the lock lever (b ) clockwise until it engages the slot on the parking brake lever bracket back to lock the rear wheel.

u The parking brake lock will not function if the parking brake is not adjusted properly.( P114)

Parking brake lever

To release the parking brake lock Squeeze the parking brake lever until the lock lever is released from the slot on the parking brake lever bracket.