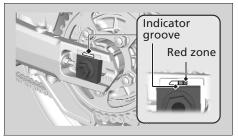

## Checking the Drive Chain Wear

Check the chain wear label when adjusting the drive chain. If the indicator groove on the adjusting plate enters the red zone on the label after the chain has been adjusted to the proper slack, the chain is excessively worn and must be replaced.

Chain: DID 525HV3

If necessary, have the drive chain replaced by your dealer.