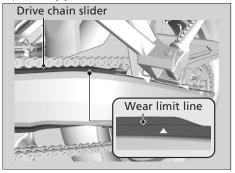

## Drive Chain u Checking the Drive Chain Slider

## **Checking the Drive Chain Slider**

Check the condition of the drive chain slider. The drive chain slider will need to be replaced if the chain slider is worn to the wear limit line.

If necessary have the drive chain slider replaced by your dealer.