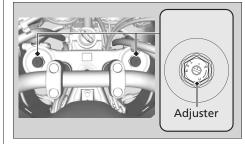

# Spring Preload

You can adjust the spring preload by the adjuster to suit the load or the road surface. Turn the adjuster using the box end wrench. The spring preload adjuster has 15 turns. Turn clockwise to increase spring preload (hard), or turn counterclockwise to decrease spring preload (soft).

#### CRF1000A

The standard position is the 5 turns from the full soft position.

## CRF1000D

The standard position is the 8.5 turns from the full soft position.

### NOTICE

Do not turn the adjuster beyond its limits. Adjust both left and right forks to the same spring preload.