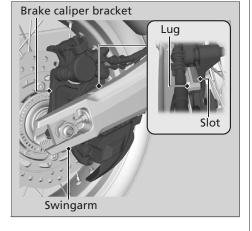

## Tire Puncture u Removing Wheels

2. Make sure that the slot on the brake caliper bracket is positioned in the lug on the swingarm.

- 3. Adjust the drive chain. 2 P. 118
- 4. Install and tighten the rear axle nut.