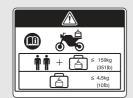

## ACCESSORIES AND LOADING WARNING LABEL WARNING

**ACCESSORIES AND LOADING** 

- The safety stability and handling of this motorcycle may be affected by the addition of accessories and luggage.
- Read carefully the instructions contained in user's manual and installation guide before installing any accessory.
- The total weight of accessories and luggage added to rider's and passenger's weight should not exceed 159 kg (351 lb), which is the maximum weight capacity.
- The luggage weight must not exceed 4.5 kg (10 lb) under any circumstances.
- The fitting of large fork-mounted or large handlebar mounted fairing is not recommended.