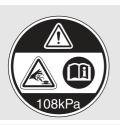

## RADIATOR CAP LABEL DANGER

NEVER OPEN WHEN HOT.

Hot coolant will scald you.

Relief pressure valve begins to open at 108 kPa.