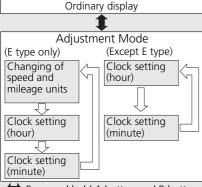

## **Adjustment Mode**

You can adjust the following settings.

- Clock setting.
- (E type only) Changing of speed and mileage units.

- Press and hold A button and B button
- Press A button

By the following conditions, the adjustment mode can also return to the ordinary display and the adjustment will be set.

- The button is not pressed for about 30 seconds.
- Turn the ignition switch off and then on.

## 1 (E type only) Changing the speed and mileage units:

- 1 Turn the ignition switch on.
- 2 Press and hold A button and B button until the units start flashing.
- Press B button to select either "km/h" & "km" or "mph" & "mile" for the speedometer, odometer and tripmeter.