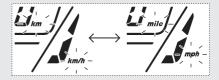

## 1 (E type only) Changing the speed and mileage units:

- 1 Turn the ignition switch on.
- 2 Press and hold A button and B button until the units start flashing.
- Press B button to select either "km/h" & "km" or "mph" & "mile" for the speedometer, odometer and tripmeter.