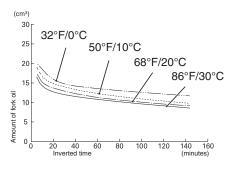

## **Suspension**

4. Drain the fork oil by turning the outer tube (1) upside down. (About 0.46 US oz (13.7 cm³) of fork oil will be left in the outer tube when it is left inverted for about 20 minutes at 68°F/20°C.)

## NOTICE

Improper disposal of drained oil is harmful to the environment.

Amount of fork oil left in the fork (within damper and spring)

| unit | t: cm |
|------|-------|
|      |       |

| `               | within damper and spring) |      |      |      |      |      | driit. Ciri |  |
|-----------------|---------------------------|------|------|------|------|------|-------------|--|
| minute<br>°F/°C | 5                         | 10   | 20   | 35   | 55   | 85   | 145         |  |
| 86/30           | 16.5                      | 14.1 | 12.7 | 11.8 | 11   | 10.1 | 8.6         |  |
| 68/20           | 17.4                      | 15   | 13.7 | 12.6 | 11.5 | 10.5 | 9.1         |  |
| 50/10           | 18.9                      | 16.5 | 14.8 | 13.7 | 12.5 | 11.4 | 9.8         |  |
| 32/0            | 20                        | 18.4 | 15.9 | 14.5 | 13.7 | 13   | 11.7        |  |