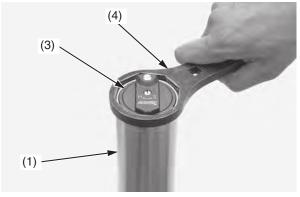

- (2) O-ring (new)
- (3) fork damper assembly
- 3. Pull up the outer tube (1) slowly and temporarily tighten the fork damper assembly (3) using the lock nut wrench (4).
- · Lock nut wrench

07WMA-KZ30100

- (1) outer tube
- (4) lock nut wrench
- (3) fork damper assembly