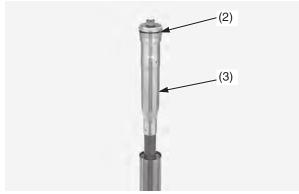

Fill the fork oil which is obtained by docking off the amount of the remaining oil in the fork from the recommended standard fork oil capacity.

Refer to *Front Suspension Air Pressure* on page 145.

2. Apply the recommended fork oil to a new O-ring (2). Install the O-ring on the fork damper assembly (3).

- (2) O-ring (new)
- (3) fork damper assembly
- 3. Pull up the outer tube (1) slowly and temporarily tighten the fork damper assembly (3) using the lock nut wrench (4).
- · Lock nut wrench

07WMA-KZ30100