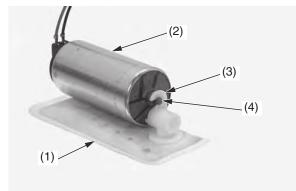

## Installation

1. Install the fuel pump filter (1) onto the fuel pump assembly (2) aligning its hook (3) with the joint boss (4) completely.

Be careful not to damage the hook.

- (1) fuel pump filter (2) fuel pump assembly
- (3) hook (4) joint boss
- 2. Apply small amount of engine oil to a new O-ring (5). Install the new O-ring to the fuel pump assembly (2).
- Install the fuel pump assembly with fuel pump filter into the fuel pump unit holder (6) while routing the fuel pump red (7) and black (8) wires through the holder grooves (9) as shown.

- (2) fuel pump assembly
- (7) red wire (8) black wire
- (5) O-ring (new) (6) fuel pump unit holder
- (9) grooves
- 4. Install a new damper rubber (10) to the fuel pump filter as shown. Înstall fuel pump stopper (11).