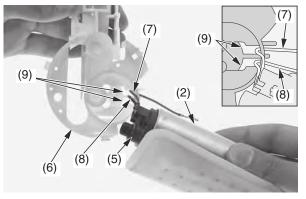

## Installation

1. Install the fuel pump filter (1) onto the fuel pump assembly (2) aligning its hook (3) with the joint boss (4) completely.

Be careful not to damage the hook.

- (1) fuel pump filter (2) fuel pump assembly
- (3) hook (4) joint boss
- 2. Apply small amount of engine oil to a new O-ring (5). Install the new O-ring to the fuel pump assembly (2).
- Install the fuel pump assembly with fuel pump filter into the fuel pump unit holder (6) while routing the fuel pump red (7) and black (8) wires through the holder grooves (9) as shown.

- (2) fuel pump assembly
- (7) red wire (8) black wire
- (5) O-ring (new) (6) fuel pump unit holder
- (9) grooves
- 4. Install a new damper rubber (10) to the fuel pump filter as shown. Înstall fuel pump stopper (11).