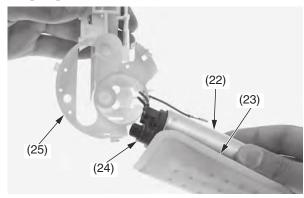

## **Fuel System (CRF250RX)**

12. Remove the fuel pump assembly (22) with fuel pump filter (23), O-ring (24) from the fuel pump unit holder (25).

- (22) fuel pump assembly (23) fuel pump filter
- (24) O-ring
- (25) fuel pump unit holder
- 13. Check the fuel pump filter (23) for clog, damage or deterioration and replace it if necessary.
- 14. Remove the fuel pump filter from the fuel pump assembly (22).

(22) fuel pump assembly (23) fuel pump filter