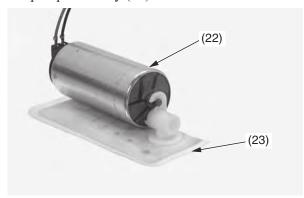

## **Fuel System (CRF250RX)**

12. Remove the fuel pump assembly (22) with fuel pump filter (23), O-ring (24) from the fuel pump unit holder (25).

- (22) fuel pump assembly (23) fuel pump filter
- (24) O-ring
- (25) fuel pump unit holder
- 13. Check the fuel pump filter (23) for clog, damage or deterioration and replace it if necessary.
- 14. Remove the fuel pump filter from the fuel pump assembly (22).

(22) fuel pump assembly (23) fuel pump filter