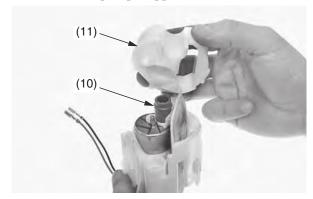

- (2) fuel pump assembly
- (7) red wire (8) black wire
- (5) O-ring (new) (6) fuel pump unit holder
- (9) grooves
- 4. Install a new damper rubber (10) to the fuel pump filter as shown. Înstall fuel pump stopper (11).

(10) damper rubber (new) (11) fuel pump stopper