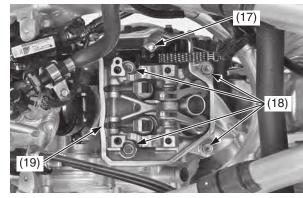

- (13) cylinder head hanger bolts
- (14) cylinder head hanger plate bolts
- (15) left cylinder head hanger plate
- (16) right cylinder head hanger plate

- 17. Remove the cylinder bolt (17).
- 18. Remove the cylinder head bolts, washers (18) and cylinder head (19).

## NOTICE

Do not let the washers and cam chain fall into the crankcase.

- (17) cylinder bolt
- (18) cylinder head bolts and washers
- (19) cylinder head

19. Remove the dowel pins (20) and cylinder head gasket (21).