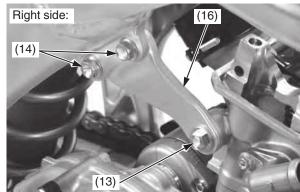

## **Piston/Piston Rings/Piston Pin**

16. Remove the cylinder head hanger bolts (13). Remove the cylinder head hanger plate bolts (14), left cylinder head hanger plate (15) and right cylinder head hanger plate (16).

- (13) cylinder head hanger bolts
- (14) cylinder head hanger plate bolts
- (15) left cylinder head hanger plate
- (16) right cylinder head hanger plate

- 17. Remove the cylinder bolt (17).
- 18. Remove the cylinder head bolts, washers (18) and cylinder head (19).