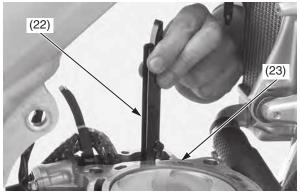

## NOTICE

Do not let the dowel pins and cam chain fall into the crankcase.

- (20) dowel pins
- (21) cylinder head gasket
- 20. Remove the cam chain guide (22) from the cylinder (23).

- (22) cam chain guide
- (23) cylinder