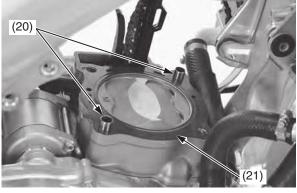

## NOTICE

Do not let the dowel pins and cam chain fall into the crankcase.

- (20) dowel pins
- (21) cylinder head gasket
- 20. Remove the cam chain guide (22) from the cylinder (23).

- (22) cam chain guide
- (23) cylinder