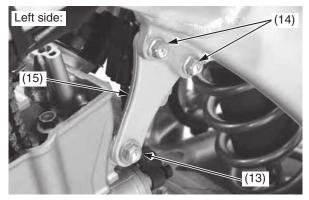

## **Piston/Piston Rings/Piston Pin**

16. Remove the cylinder head hanger bolts (13). Remove the cylinder head hanger plate bolts (14), left cylinder head hanger plate (15) and right cylinder head hanger plate (16).

- (13) cylinder head hanger bolts
- (14) cylinder head hanger plate bolts
- (15) left cylinder head hanger plate
- (16) right cylinder head hanger plate

- 17. Remove the cylinder bolt (17).
- 18. Remove the cylinder head bolts, washers (18) and cylinder head (19).